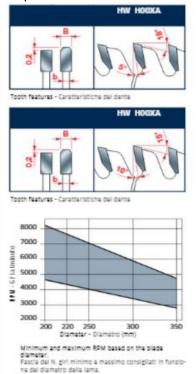

| SPECIFICATIONS |             |  |
|----------------|-------------|--|
| Manufacturer   | Freud Tools |  |

| SPECIFICATIONS |                             |  |
|----------------|-----------------------------|--|
| Diameter       | 300mm                       |  |
| Arbor          | 30 mm                       |  |
| Pinholes       | 2/7/42 + 2/9/46.4 + 2/10/60 |  |
| Plate          | 2.2 mm                      |  |
| Grind          | TCG                         |  |
| Kerf           | 3.2 mm                      |  |
| Teeth          | 96                          |  |
| Hook Angle     | 10 deg                      |  |