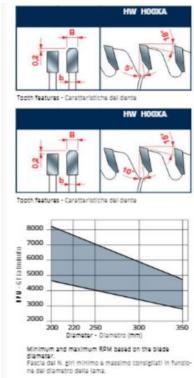

## **SPECIFICATIONS**

**Diameter** 250mm

| SPECIFICATIONS |                             |
|----------------|-----------------------------|
| Manufacturer   | Freud Tools                 |
| Arbor          | 30 mm                       |
| Pinholes       | 2/7/42 + 2/9/46.4 + 2/10/60 |
| Plate          | 2.2 mm                      |
| Grind          | TCG                         |
| Kerf           | 3.2 mm                      |
| Teeth          | 80                          |
| Hook Angle     | 5 deg                       |