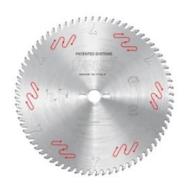

## Item #LU3B04, Freud $\$ Saw Blades to Cut Bilaminated Panels: LU3B Series \$183.35

Thank you for shopping with us!

Freud is one of the few manufacturers of woodworking tools in the world that produces its own Micrograin Carbide for each tool application.

Conical—triple chip tooth with concave face and positive cutting angle. Silent Sawblade. Anti-vibration Design. Silver I.C.E. Coating prevents build-up on the blade surface and keeps the blade running cooler and cleaner.

| SPECIFICATIONS |                             |
|----------------|-----------------------------|
| Manufacturer   | Freud Tools                 |
| Diameter       | 350 mm                      |
| Arbor          | 30 mm                       |
| Pinholes       | 2/7/42 + 2/9/46.4 + 2/10/60 |
| Grind          | Hollow Grind                |
| Plate          | 2.2 mm                      |
| Hook Angle     | 10 deg                      |
| Teeth          | 72                          |
| Kerf           | 3.2 mm                      |
| Туре           | Panel Sizing                |