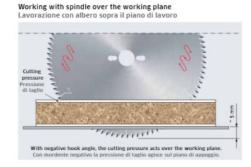

Conical—triple chip tooth with concave face and positive cutting angle. Silent Sawblade. Anti-vibration Design. Silver I.C.E. Coating prevents build-up on the blade surface and keeps the blade running cooler and cleaner.

Machines: Circular saws, vertical machines without the scoring saw blade Features: Concave tooth with positive cutting angle Material: Bilaminated panels with abrasive and hard coatings

Ideal For: To size bilaminated panels without the employment of the scoring sawblade, with good finishing and long cutting life.