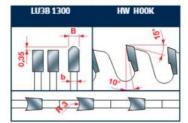

Conical—triple chip tooth with concave face and positive cutting angle. Silent Sawblade. Anti-vibration Design. Silver I.C.E. Coating prevents build-up on the blade surface and keeps the blade running cooler and cleaner.

Machines: Circular saws, vertical machines without the scoring saw blade Features: Concave tooth with positive cutting angle Material: Bilaminated panels with abrasive and hard coatings

Ideal For: To size bilaminated panels without the employment of the scoring sawblade, with good finishing and long cutting life.

| SPECIFICATIONS |                             |
|----------------|-----------------------------|
| Manufacturer   | Freud Tools                 |
| Diameter       | 350 mm                      |
| Arbor          | 30 mm                       |
| Pinholes       | 2/7/42 + 2/9/46.4 + 2/10/60 |
| Grind          | Hollow Grind                |
| Plate          | 2.2 mm                      |
| Hook Angle     | 10 deg                      |
| Teeth          | 72                          |
| Kerf           | 3.2 mm                      |
| Туре           | Panel Sizing                |