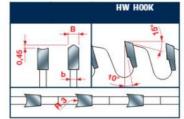

Conical—triple chip tooth with concave face and positive cutting angle. Silent Sawblade. Anti-vibration Design. Silver I.C.E. Coating prevents build-up on the blade surface and keeps the blade running cooler and cleaner.

Machines: Circular saws, vertical machines without the scoring saw blade Features: Concave tooth with positive cutting angle Material: Bilaminated panels with abrasive and hard coatings

Ideal For: To size bilaminated panels without the employment of the scoring sawblade, with good finishing and long cutting life.

| SPECIFICATIONS |                             |
|----------------|-----------------------------|
| Manufacturer   | Freud Tools                 |
| Diameter       | 350 mm                      |
| Arbor          | 30 mm                       |
| Pinholes       | 2/7/42 + 2/9/46.4 + 2/10/60 |
| Grind          | Hollow Grind                |
| Plate          | 2.2 mm                      |
| Hook Angle     | 10 deg                      |
| Teeth          | 72                          |
| Kerf           | 3.2 mm                      |
| Туре           | Panel Sizing                |