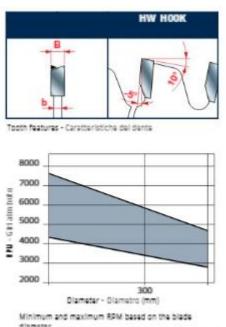

diamater. Fascia del N. giri minimo e massimo consigliati in funcione del diametro della iama.

To peruse more comprehensive information on Freud® Tools Industrial Circular Saws—correct saw blade use, informational tips, technical information—click on the link to **Industrial Saw Blades Catalog**.