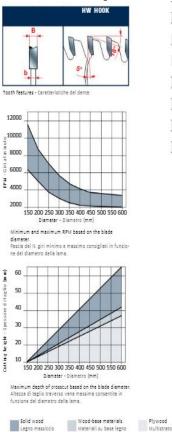

Machines: Circular saws, portable machines Features: ATB 15° tooth with positive cutting angle Material: Softwood, hard and exotic solid wood, chipboard, thermoplasticwood composites, MDF laminated on one side

Ideal For: Sawblades suitable for crosscutting.

Crosscutting of Solid Wood: Ultimate Wood Composites: Ultimate Plastic Materials: High

To peruse more comprehensive information on Freud® Tools Industrial Circular Saws, click on the link to **Industrial Saw Blades Catalog.** 