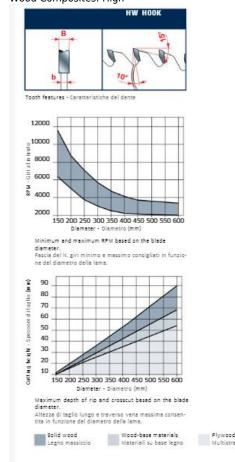

Features: ATB 15 deg tooth with positive cutting angle

Material: Softwood, hard and exotic solid wood, unprocessed chipboard and plywood

Ideal For: Ripping and Crosscutting

Ripping of Solid Wood: High Crosscutting of solid wood: Ultimate Wood Composites: High

To peruse more comprehensive information on Freud® Tools Industrial Circular Saws, click on the link to Industrial Saw Blades Catalog.

| SPECIFICATIONS |             |
|----------------|-------------|
| Manufacturer   | Freud Tools |
| Diameter       | 550 mm      |
| Arbor          | 30 mm       |
| Kerf           | 4.8 mm      |
| Teeth          | 120         |
| Pinholes       | 2/10/60     |
| Plate          | 3.5 mm      |