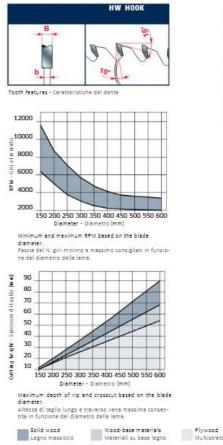

ATB tooth with positive cutting angle. Silent Sawblade. Anti-vibration Design. Silver I.C.E. Coating prevents build-up on the blade surface and keeps the blade running cooler and cleaner

Machines: Circular saws, portable machines Features: ATB 15 deg tooth with positive cutting angle Material: Softwood, hard and exotic solid wood, unprocessed chipboard and plywood

Ideal For: Ripping and Crosscutting

Ripping of Solid Wood: High Crosscutting of solid wood: Ultimate Wood Composites: High

To peruse more comprehensive information on Freud® Tools Industrial Circular Saws, click on the link to Industrial Saw Blades Catalog.