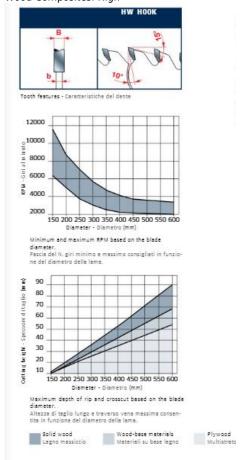

Features: ATB 15 deg tooth with positive cutting angle

Material: Softwood, hard and exotic solid wood, unprocessed chipboard and plywood

Ideal For: Ripping and Crosscutting

Ripping of Solid Wood: High Crosscutting of solid wood: Ultimate Wood Composites: High