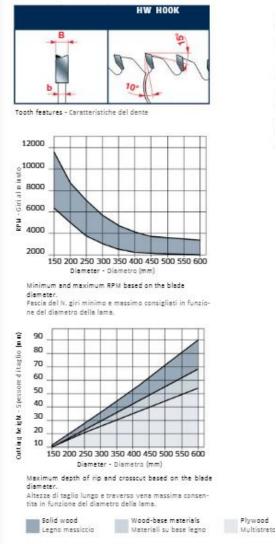

## \$85.08

Thank you for shopping with us!

Carbide-Tipped Blade for Ripping and Crosscutting Wooden Panels and Composites. ATB tooth with positive cutting angle. Silent Sawblade. Antivibration Design. Silver I.C.E. Coating prevents build-up on the blade surface and keeps the blade running cooler and cleaner Machines: Circular saws, portable machines Features: ATB 15 deg tooth with positive cutting angle Material: Softwood, hard and exotic solid wood, unprocessed chipboard and plywood Ideal For: Ripping and Crosscutting Ripping of Solid Wood: High Crosscutting of solid wood: Ultimate Wood Composites: High

To peruse more comprehensive information on Freud® Tools Industrial Circular Saws, click on the link to **Industrial Saw Blades Catalog.** 

| SPECIFICATIONS |                             |
|----------------|-----------------------------|
| Manufacturer   | Freud Tools                 |
| Arbor          | 30 mm                       |
| Diameter       | 250 mm                      |
| Kerf           | 3.2 mm                      |
| Teeth          | 48                          |
| Pinholes       | 2/7/42 + 2/9/46.4 + 2/10/60 |
| Plate          | 2.2 mm                      |
| Note           |                             |