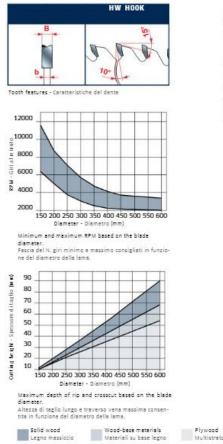

Machines: Circular saws, portable machines Features: ATB 15 deg tooth with positive cutting angle Material: Softwood, hard and exotic solid wood, unprocessed chipboard and plywood

Ideal For: Ripping and Crosscutting

Ripping of Solid Wood: High Crosscutting of solid wood: Ultimate Wood Composites: High

To peruse more comprehensive information on Freud® Tools Industrial Circular Saws, click on the link to Industrial Saw Blades Catalog.