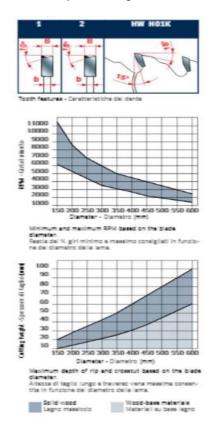

ATB tooth with positive cutting angle. Silent Sawblade. Anti-vibration Design. Silver I.C.E. Coating prevents build-up on the blade surface and keeps the blade running cooler and cleaner

Machines: Circular saws, portable machines Features: ATB tooth with positive cutting angle Material: Softwood and hard solid wood, unprocessed chipboard and plywood

Ideal For: Ripping and Crosscutting

Ripping of Solid Wood: High Crosscutting of Solid Wood: Ultimate Wood Composites: High

To peruse more comprehensive information

on Freud® Tools Industrial Circular Saws—correct saw blade use, informational tips, technical information—click on the link to **Industrial Saw Blades Catalog**.