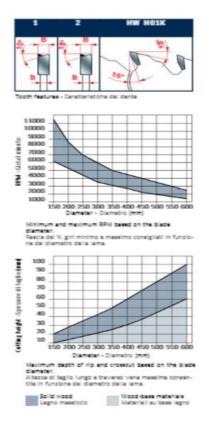

Machines: Circular saws, portable machines Features: ATB tooth with positive cutting angle Material: Softwood and hard solid wood, unprocessed chipboard and plywood

Ideal For: Ripping and Crosscutting

Ripping of Solid Wood: High Crosscutting of Solid Wood: Ultimate Wood Composites: High