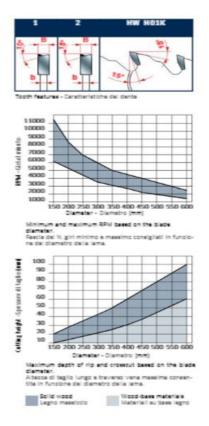

Ideal For: Ripping and Crosscutting

Ripping of Solid Wood: High Crosscutting of Solid Wood: Ultimate Wood Composites: High

To peruse more

comprehensive information on Freud® Tools Industrial Circular Saws—correct saw blade use, informational tips, technical information—click on the link to **Industrial Saw Blades Catalog.** 