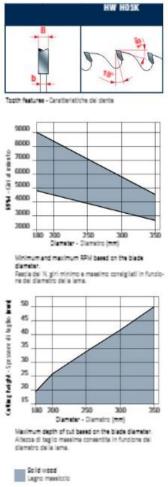

To peruse more comprehensive information on Freud® Tools Industrial Circular Saws, click on the link to **Industrial Saw Blades Catalog.** 

| SPECIFICATIONS |             |
|----------------|-------------|
| Manufacturer   | Freud Tools |
| Diameter       | 300 mm      |
| Arbor          | 35 mm       |
| Kerf           | 2.8 mm      |
| Pinholes       |             |
| Plate          | 2.0 mm      |
| Teeth          | 54          |