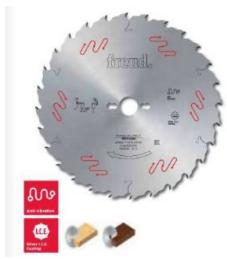

## Item #LU1F03, Freud® Saw Blades to Cut Solid Wood - Thin Kerf: LU1F Series \$122.80

Thank you for shopping with us!

Silent Saw Blade. Anti-Vibration Design. Suitable for ripping. Carbide-Tipped Blade to cut solid wood - thin kerf for ripping and crosscutting. Features reduced cutting height for faster feed rate.

Silver I.C.E. Coating prevents build-up on the blade surface and keeps the blade running cooler and cleaner.

Machines: Table saws, portable machines Features: ATB 10° tooth with positive cutting angle Material: Softwood and hard dried wood, without loose knots

| SPECIFICATIONS |                             |
|----------------|-----------------------------|
| Diameter       | 350 mm                      |
| Arbor          | 30 mm                       |
| Kerf           | 3.0 mm                      |
| Pinholes       | 2/7/42 + 2/9/46.4 + 2/10/60 |
| Plate          | 2.2 mm                      |
| Teeth          | 32                          |
| Manufacturer   | Freud Tools                 |