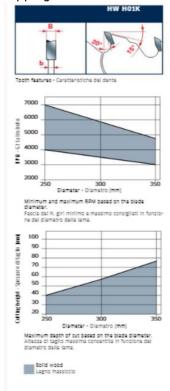

Machines: Table saws, multi-ripping machines Features: ATB 10° tooth with positive cutting angle

Material: Softwood, hardwood, and exotic solid wood without loose knots.

Ripping of softwood & hardwood: High

To peruse more comprehensive information on Freud® Tools Industrial Circular Saws, click on the link to <u>Industrial Saw Blades</u> <u>Catalog</u>.

| SPECIFICATIONS |             |
|----------------|-------------|
| Diameter       | 250 mm      |
| Arbor          | 70 mm       |
| Kerf           | 3.2 mm      |
| Pinholes       | 4CH 21x5    |
| Plate          | 2.2 mm      |
| Teeth          | 24          |
| Manufacturer   | Freud Tools |
| Note           |             |