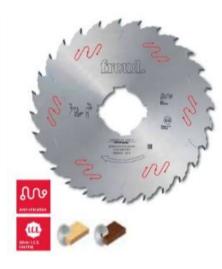

## Item #LU1D02, Freud® Saw Blades to Cut Solid Wood: LU1D Series \$74.61

Thank you for shopping with us!

Silent Saw Blade. Anti-Vibration Design. Suitable for ripping.

Silver I.C.E. Coating prevents build-up on the blade surface and keeps the blade running cooler and cleaner.

Machines: Table saws, multi-ripping machines Features: ATB 10° tooth with positive cutting angle

Material: Softwood, hardwood, and exotic solid wood without loose knots.

Ripping of softwood & hardwood: High

To peruse more comprehensive information on Freud® Tools Industrial Circular Saws, click on the link to <u>Industrial Saw Blades</u> <u>Catalog</u>.

| SPECIFICATIONS |             |
|----------------|-------------|
| Diameter       | 250 mm      |
| Arbor          | 70 mm       |
| Kerf           | 3.2 mm      |
| Pinholes       | 4CH 21x5    |
| Plate          | 2.2 mm      |
| Teeth          | 24          |
| Manufacturer   | Freud Tools |
| Note           |             |