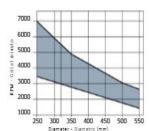

Minimum and maximum RPM based on the blade diameter.

Fascia del N. giri minimo e massimo consigliati in funzio ne del diametro della lama.

Maximum depth of cut based on the blade diameter.

Altezza di taglio massima consentita in funzione del