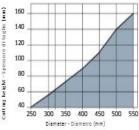

Minimum and maximum RPM based on the blade diameter.

Fascia del N. giri minimo e massimo consigliati in funzio ne del diametro della lama.

Maximum depth of cut based on the blade diameter.

Altezza di taglio massima consentita in funzione del