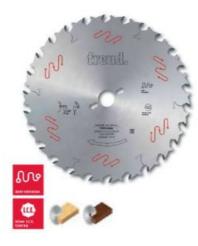

## Item #LU1C10, Freud® Saw Blades to Cut Solid Wood: LU1C Series \$131.68

Thank you for shopping with us!

Silent Saw Blade. Anti-Vibration Design. Suitable for ripping.

Silver I.C.E. Coating prevents build-up on the blade surface and keeps the blade running cooler and cleaner.

Machines: Table saws, multi-ripping machines Features: ATB 10° tooth with positive cutting angle

Material: Softwood and hard solid wood and panels, also with loose knots

Ripping of softwood & hardwood: High

| SPECIFICATIONS |                    |
|----------------|--------------------|
| Manufacturer   | Freud Tools        |
| Diameter       | 350 mm             |
| Arbor          | 30 mm              |
| Kerf           | 3.5 mm             |
| Pinholes       | 2/9/46.4 + 2/10/60 |
| Keyways        |                    |
| Plate          | 2.5 mm             |
| Teeth          | 30                 |