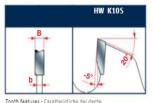

Silver I.C.E. Coating prevents build up on the blade surface and keeps the blade running cooler and cleaner.

Saw Blades suitable for crosscutting.

Machines: Radial, pendulum, and portable machines Features: ATB 15° tooth with negative cutting angle Material: Softwood, hardwood, dried and wet solid wood