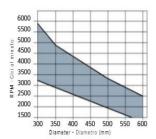

## Crosscutting of softwood: Good

Minimum and maximum RPM based on the blade

diameter. Fascia del N. giri minimo e massimo consigliati in funzione del diametro della lama.

Solid wood Legno massiccio

To peruse more comprehensive information on Freud® Tools Industrial Circular Saws, click on the link to **Industrial Saw Blades Catalog.** 