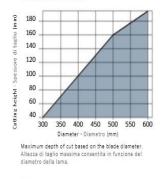

us!

Carbide-Tipped Blade to Cut Solid Wood for radial and pendulum machines. Crosscutting. High-performance sawblade, with excellent cut and without splintering; finished and perfectly smooth surface, which is specifically recommended for molds and sections and end trims where the front-end cut keeps visible.

Silver I.C.E. Coating prevents build up on the blade surface and keeps the blade running cooler and cleaner.

Saw Blades suitable for crosscutting.

Machines: Radial, pendulum, and portable machines Features: ATB 15° tooth with negative cutting angle Material: Softwood, hardwood, dried and wet solid wood

## Crosscutting of softwood: Good





Minimum and maximum RPM based on the blade

diameter. Fascia del N. giri minimo e massimo consigliati in funzione del diametro della lama.



Solid wood Legno massiccio



To peruse more comprehensive information on Freud® Tools Industrial Circular Saws, click on the link to **Industrial Saw Blades Catalog.** 

| SPECIFICATIONS |                    |
|----------------|--------------------|
| Diameter       | 600 mm             |
| Arbor          | 30 mm              |
| Kerf           | 5.0 mm             |
| Pinholes       | 2/9/46.4 + 2/10/60 |
| Plate          | 3.5 mm             |
| Teeth          | 72                 |
| Manufacturer   | Freud Tools        |