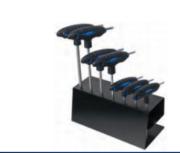

## Item #LTX7, Vega Torx® T-Handle Set - 7 Piece \$47.40

Edge of Arlington offers free shipping in the United States when you choose flat rate shipping.

All T-Handles are made from S2 modified steel for industry leading performance and durability • T-Handles feature two drive ends for maximum versatility • All drive tips are CNC machined for precise fit in the fastener recess • Through-hardened for maximum durability • Ergonomic handles are molded on for a permanent bond

| SPECIFICATIONS |                            |
|----------------|----------------------------|
| Manufacturer   | Vega Industries            |
| Size           | 10, 15, 20, 25, 27, 30, 40 |