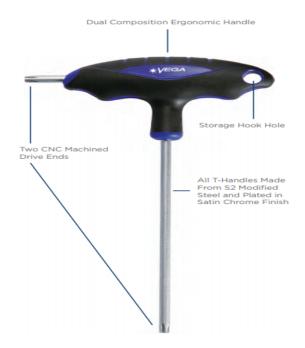

## Item #LTX7, Vega Torx® T-Handle Set - 7 Piece \$47.40

Edge of Arlington offers free shipping in the United States when you choose flat rate shipping.

All T-Handles are made from S2 modified steel for industry leading performance and durability • T-Handles feature two drive ends for maximum versatility • All drive tips are CNC machined for precise fit in the fastener recess • Through-hardened for maximum durability • Ergonomic handles are molded on for a permanent bond