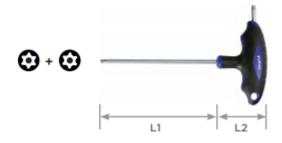

## Item #LTT308, Vega Torx® Tamper T-Handles \$12.40

Thank you for shopping with us!

All T-Handles are made from S2 modified steel for industry leading performance and durability • T-Handles feature two drive ends for maximum versatility • All drive tips are CNC machined for precise fit in the fastener recess • Through-hardened for maximum durability • Ergonomic handles are molded on for a permanent bond