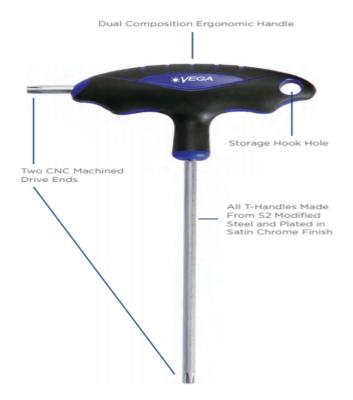

## Item #LTT308, Vega Torx® Tamper T-Handles \$12.40

Thank you for shopping with us!

All T-Handles are made from S2 modified steel for industry leading performance and durability • T-Handles feature two drive ends for maximum versatility • All drive tips are CNC machined for precise fit in the fastener recess • Through-hardened for maximum durability • Ergonomic handles are molded on for a permanent bond