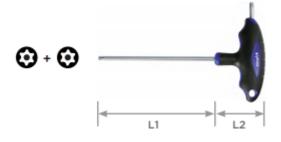

## Item #LTT276, Vega Torx® Tamper T-Handles \$10.92

Thank you for shopping with us!

All T-Handles are made from S2 modified steel for industry leading performance and durability • T-Handles feature two drive ends for maximum versatility • All drive tips are CNC machined for precise fit in the fastener recess • Through-hardened for maximum durability • Ergonomic handles are molded on for a permanent bond

| SPECIFICATIONS |                 |
|----------------|-----------------|
| Manufacturer   | Vega Industries |
| Tip/Point      | 27              |