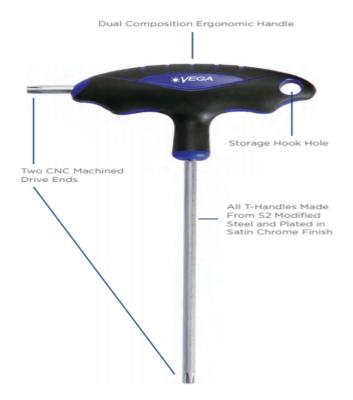

## Item #LTT276, Vega Torx® Tamper T-Handles \$10.92

Thank you for shopping with us!

All T-Handles are made from S2 modified steel for industry leading performance and durability • T-Handles feature two drive ends for maximum versatility • All drive tips are CNC machined for precise fit in the fastener recess • Through-hardened for maximum durability • Ergonomic handles are molded on for a permanent bond