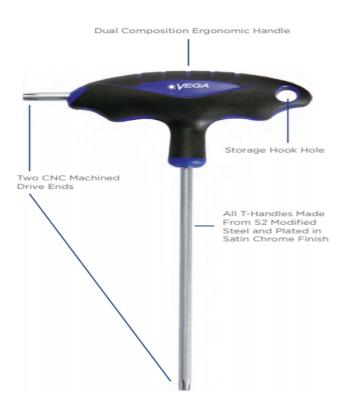

## Item #LTT204, Vega Torx® Tamper T-Handles \$9.18

Thank you for shopping with us!

All T-Handles are made from S2 modified steel for industry leading performance and durability • T-Handles feature two drive ends for maximum versatility • All drive tips are CNC machined for precise fit in the fastener recess • Through-hardened for maximum durability • Ergonomic handles are molded on for a permanent bond