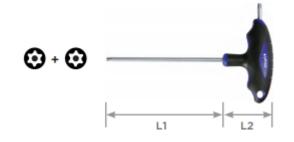

## Item #LTT204, Vega Torx® Tamper T-Handles \$9.18

Thank you for shopping with us!

All T-Handles are made from S2 modified steel for industry leading performance and durability • T-Handles feature two drive ends for maximum versatility • All drive tips are CNC machined for precise fit in the fastener recess • Through-hardened for maximum durability • Ergonomic handles are molded on for a permanent bond

| SPECIFICATIONS |                 |
|----------------|-----------------|
| Manufacturer   | Vega Industries |
| Tip/Point      | 20              |