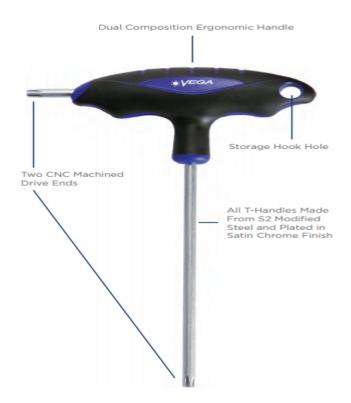

## Item #LTH8, Vega Hex T-Handle Sets - 8 Piece \$57.09

Edge of Arlington offers free shipping in the United States when you choose flat rate shipping.

All T-Handles are made from S2 modified steel for industry leading performance and durability • T-Handles feature two drive ends for maximum versatility • All drive tips are CNC machined for precise fit in the fastener recess • Through-hardened for maximum durability • Ergonomic handles are molded on for a permanent bond