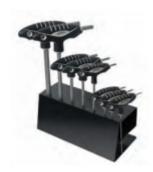

## Item #LTH8, Vega Hex T-Handle Sets - 8 Piece \$57.09

Edge of Arlington offers free shipping in the United States when you choose flat rate shipping.

All T-Handles are made from S2 modified steel for industry leading performance and durability • T-Handles feature two drive ends for maximum versatility • All drive tips are CNC machined for precise fit in the fastener recess • Through-hardened for maximum durability • Ergonomic handles are molded on for a permanent bond