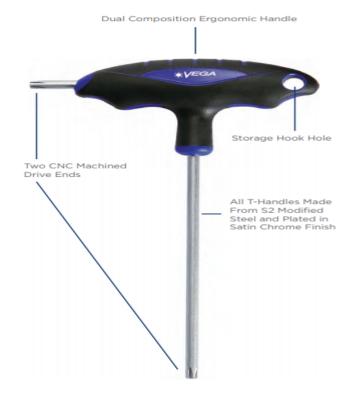

## Item #LTH0254, Vega Hex T-Handles - Metric \$4.98

Thank you for shopping with us!

All T-Handles are made from S2 modified steel for industry leading performance and durability • T-Handles feature two drive ends for maximum versatility • All drive tips are CNC machined for precise fit in the fastener recess • Through-hardened for maximum durability • Ergonomic handles are molded on for a permanent bond