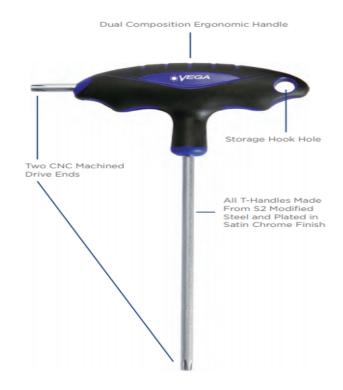

## Item #LTB9644, Vega Hex Ball T-Handles \$5.48

Thank you for shopping with us!

All T-Handles are made from S2 modified steel for industry leading performance and durability • T-Handles feature two drive ends for maximum versatility • All drive tips are CNC machined for precise fit in the fastener recess • Through-hardened for maximum durability • Ergonomic handles are molded on for a permanent bond