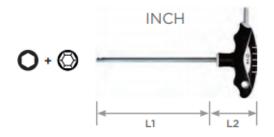

| SPECIFICATIONS |                                      |
|----------------|--------------------------------------|
| Manufacturer   | Vega Industries                      |
| Length         | Length 4 in / Handle Length 1-3/4 in |
| Tip/Point      | 9/64 in                              |