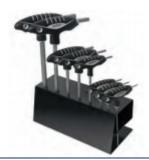

## Item #LTB8, Vega Hex Ball T-Handle Sets - 8 Piece \$46.45

Thank you for shopping with us!

All T-Handles are made from S2 modified steel for industry leading performance and durability • T-Handles feature two drive ends for maximum versatility • All drive tips are CNC machined for precise fit in the fastener recess • Through-hardened for maximum durability • Ergonomic handles are molded on for a permanent bond