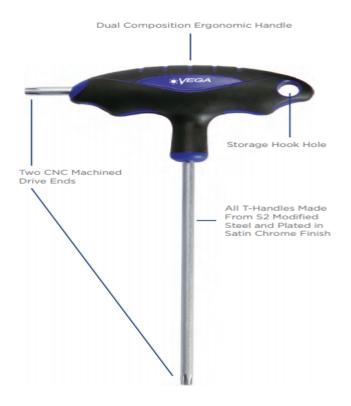

## Item #LTB8, Vega Hex Ball T-Handle Sets - 8 Piece \$46.45

Thank you for shopping with us!

All T-Handles are made from S2 modified steel for industry leading performance and durability • T-Handles feature two drive ends for maximum versatility • All drive tips are CNC machined for precise fit in the fastener recess • Through-hardened for maximum durability • Ergonomic handles are molded on for a permanent bond