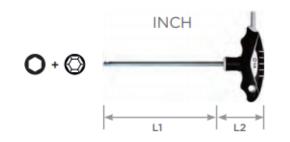

| SPECIFICATIONS |                                  |
|----------------|----------------------------------|
| Manufacturer   | Vega Industries                  |
| Length         | Length 6 in / Handle Length 2 in |
| Tip/Point      | 7/32 in                          |