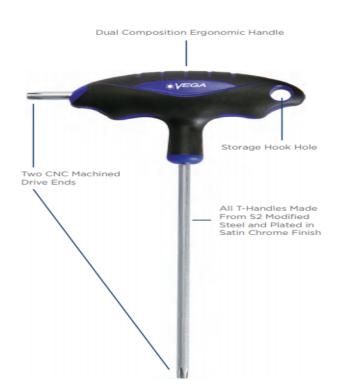

## Item #LTB7326, Vega Hex Ball T-Handles \$7.28

Thank you for shopping with us!

All T-Handles are made from S2 modified steel for industry leading performance and durability • T-Handles feature two drive ends for maximum versatility • All drive tips are CNC machined for precise fit in the fastener recess • Through-hardened for maximum durability • Ergonomic handles are molded on for a permanent bond