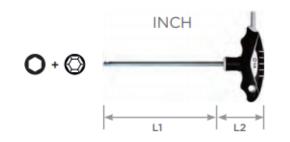

| SPECIFICATIONS |                                      |
|----------------|--------------------------------------|
| Manufacturer   | Vega Industries                      |
| Length         | Length 8 in / Handle Length 2-1/2 in |
| Tip/Point      | 5/16 in                              |