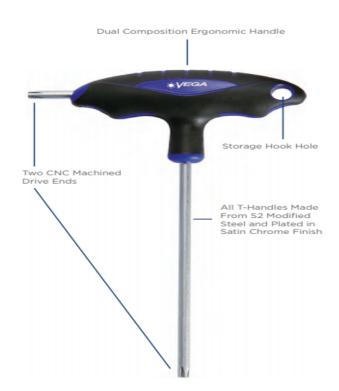

## Item #LTB5168, Vega Hex Ball T-Handles \$10.62

Thank you for shopping with us!

All T-Handles are made from S2 modified steel for industry leading performance and durability • T-Handles feature two drive ends for maximum versatility • All drive tips are CNC machined for precise fit in the fastener recess • Through-hardened for maximum durability • Ergonomic handles are molded on for a permanent bond