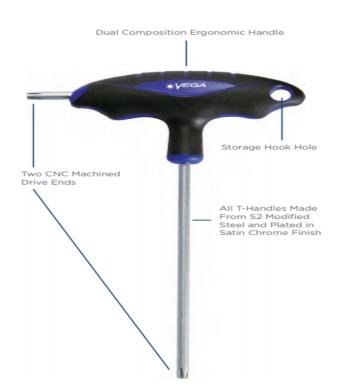

## Item #LTB3324, Vega Hex Ball T-Handles \$4.52

Thank you for shopping with us!

All T-Handles are made from S2 modified steel for industry leading performance and durability • T-Handles feature two drive ends for maximum versatility • All drive tips are CNC machined for precise fit in the fastener recess • Through-hardened for maximum durability • Ergonomic handles are molded on for a permanent bond