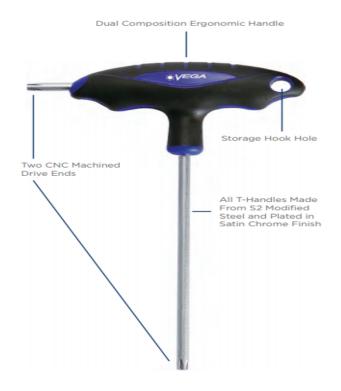

## Item #LTB3166, Vega Hex Ball T-Handles \$8.02

Edge of Arlington offers free shipping in the United States when you choose flat rate shipping.

All T-Handles are made from S2 modified steel for industry leading performance and durability • T-Handles feature two drive ends for maximum versatility • All drive tips are CNC machined for precise fit in the fastener recess • Through-hardened for maximum durability • Ergonomic handles are molded on for a permanent bond