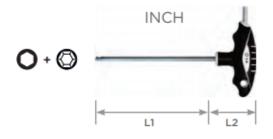

| SPECIFICATIONS |                                  |
|----------------|----------------------------------|
| Manufacturer   | Vega Industries                  |
| Tip/Point      | 3/16 in                          |
| Length         | Length 6 in / Handle Length 2 in |