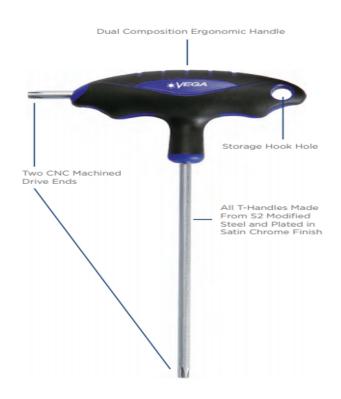

## Item #LTB1406, Vega Hex Ball T-Handles \$9.28

Edge of Arlington offers free shipping in the United States when you choose flat rate shipping.

All T-Handles are made from S2 modified steel for industry leading performance and durability • T-Handles feature two drive ends for maximum versatility • All drive tips are CNC machined for precise fit in the fastener recess • Through-hardened for maximum durability • Ergonomic handles are molded on for a permanent bond