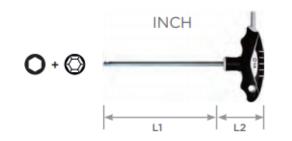

| SPECIFICATIONS |                                  |
|----------------|----------------------------------|
| Manufacturer   | Vega Industries                  |
| Tip/Point      | 1/4 in                           |
| Length         | Length 6 in / Handle Length 2 in |