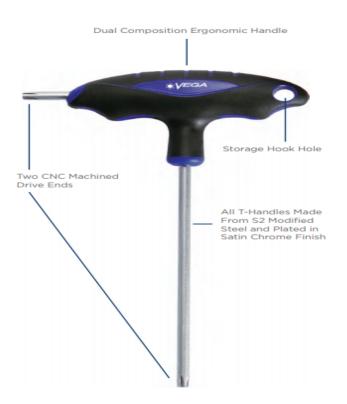

## Item #LTB0606, Vega Hex Ball T-Handles -Metric \$7.24

Thank you for shopping with us!

All T-Handles are made from S2 modified steel for industry leading performance and durability • T-Handles feature two drive ends for maximum versatility • All drive tips are CNC machined for precise fit in the fastener recess • Through-hardened for maximum durability • Ergonomic handles are molded on for a permanent bond