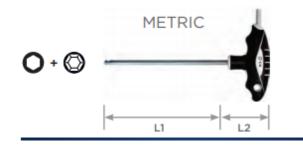

| SPECIFICATIONS |                                   |
|----------------|-----------------------------------|
| Manufacturer   | Vega Industries                   |
| Length         | Length 150mm / Handle Length 51mm |
| Tip/Point      | 6mm                               |