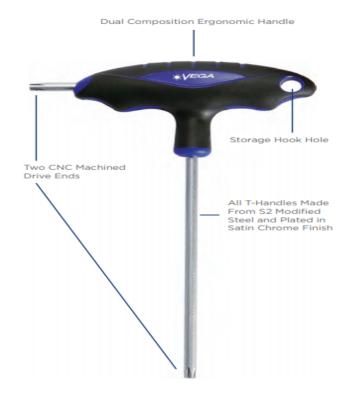

## Item #LTB0406, Vega Hex Ball T-Handles - Metric \$6.08

Thank you for shopping with us!

All T-Handles are made from S2 modified steel for industry leading performance and durability • T-Handles feature two drive ends for maximum versatility • All drive tips are CNC machined for precise fit in the fastener recess • Through-hardened for maximum durability • Ergonomic handles are molded on for a permanent bond