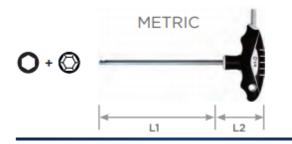

## Item #LTB0406, Vega Hex Ball T-Handles - Metric \$6.08

Thank you for shopping with us!

All T-Handles are made from S2 modified steel for industry leading performance and durability • T-Handles feature two drive ends for maximum versatility • All drive tips are CNC machined for precise fit in the fastener recess • Through-hardened for maximum durability • Ergonomic handles are molded on for a permanent bond

| SPECIFICATIONS |                                   |
|----------------|-----------------------------------|
| Manufacturer   | Vega Industries                   |
| Length         | Length 100mm / Handle Length 45mm |
| Tip/Point      | 4mm                               |