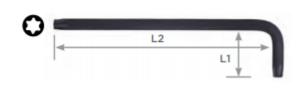

| SPECIFICATIONS           |                   |
|--------------------------|-------------------|
| Manufacturer             | Vega Industries   |
| OAL x Tip Length (L1xL2) | 1.10 in x 3.25 in |
| Tip/Point                | 40                |
| Unit Price               | \$1.44            |
| Pack Quantity            | Bulk Pack of 5    |