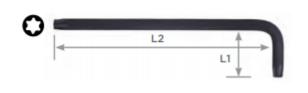

| SPECIFICATIONS           |                   |
|--------------------------|-------------------|
| Manufacturer             | Vega Industries   |
| OAL x Tip Length (L1xL2) | 1.05 in x 4.90 in |
| Tip/Point                | 40                |
| Unit Price               | \$2.40            |
| Pack Quantity            | Bulk Pack of 5    |