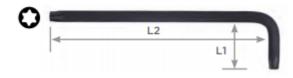

| SPECIFICATIONS           |                  |
|--------------------------|------------------|
| Manufacturer             | Vega Industries  |
| OAL x Tip Length (L1xL2) | .60 in x 1.85 in |
| Tip/Point                | 8                |
| Unit Price               | \$1.30           |
| Pack Quantity            | Bulk Pack of 5   |