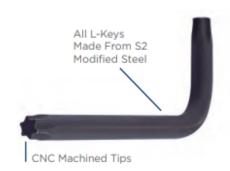

## Item #LT08S, Vega Torx® L-Keys - Short Length \$6.50

Thank you for shopping with us!

All L-Keys are uniquely made from S2 modified steel for industry leading performance • A broad offering of length, size, and tip configuration options • All drive tips are CNC machined for precise fit in the fastener recess • Throughhardened for maximum durability