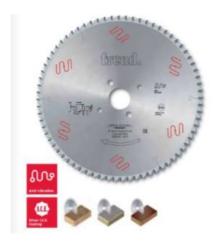

## Item #LSB60002X, Freud® Panel Sizing Saw Blades: LSB X Series \$356.90

Thank you for shopping with us!

Freud is one of the few manufacturers of woodworking tools in the world that produces its own Micrograin Carbide for each tool application.

To size single or multiple panels.

Triple chip tooth with positive cutting angle. Silent Sawblade. Anti-vibration Design. Silver I.C.E. Coating prevents build-up on the blade surface and keeps the blade running cooler and cleaner.

Industrial coating available.

Machines: Horizontal panel sizing machines with scorer.

Features: Flat triple-chip tooth with positive cutting angle. Increased durability per sharpening cycle due to the latest improvements in the production process. Advanced technology implementation to deliver a superior performance in panel sizing applications.

Material: Chipboard or MDF laminated with melamine or plastic materials.

Ideal For: Sawblades for cutting wood panels, plastic materials, and non-ferrous metals on table saw or miter saw.

| SPECIFICATIONS |                     |
|----------------|---------------------|
| Diameter       | 600 mm              |
| Arbor          | 60 mm               |
| Machine        | Holzma Type 33      |
| Kerf           | 5.8 mm              |
| Pinholes       | 2/11/115 + 2/19/120 |
| Plate          | 4.0 mm              |
| Teeth          | 72                  |
| Manufacturer   | Freud Tools         |