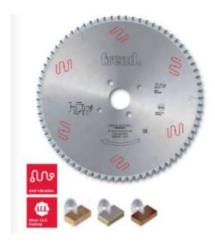

## Item #LSB57001X, Freud® Panel Sizing Saw Blades: LSB X Series \$267.50

Thank you for shopping with us!

Freud is one of the few manufacturers of woodworking tools in the world that produces its own Micrograin Carbide for each tool application.

To size single or multiple panels.

Triple chip tooth with positive cutting angle. Silent Sawblade. Anti-vibration Design. Silver I.C.E. Coating prevents build-up on the blade surface and keeps the blade running cooler and cleaner.

Industrial coating available.

Machines: Horizontal panel sizing machines with scorer.

Features: Flat triple-chip tooth with positive cutting angle. Increased durability per sharpening cycle due to the latest improvements in the production process. Advanced technology implementation to deliver a superior performance in panel sizing applications.

Material: Chipboard or MDF laminated with melamine or plastic materials.

Ideal For: Sawblades for cutting wood panels, plastic materials, and non-ferrous metals on table saw or miter saw.

| SPECIFICATIONS |                     |
|----------------|---------------------|
| Diameter       | 570 mm              |
| Arbor          | 60 mm               |
| Machine        | Holzma              |
| Kerf           | 4.8 mm              |
| Pinholes       | 2/11/115 + 2/19/120 |
| Plate          | 3.5 mm              |
| Teeth          | 60                  |
| Manufacturer   | Freud Tools         |