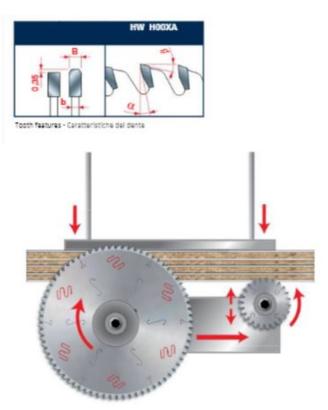

Industrial coating available.

Machines: Horizontal panel sizing machines with scorer. Features: Flat triple-chip tooth with positive cutting angle. Increased durability per sharpening cycle due to the latest improvements in the production process. Advanced technology implementation to deliver a superior performance in panel sizing applications.

Material: Chipboard or MDF laminated with melamine or plastic materials.

Ideal For: Sawblades for cutting wood panels, plastic materials, and non-ferrous metals on table saw or miter saw.

| SPECIFICATIONS |             |
|----------------|-------------|
| Diameter       | 565 mm      |
| Arbor          | 100 mm      |
| Machine        | Giben       |
| Kerf           | 5.2 mm      |
| Pinholes       |             |
| Plate          | 3.5 mm      |
| Teeth          | 60          |
| Manufacturer   | Freud Tools |