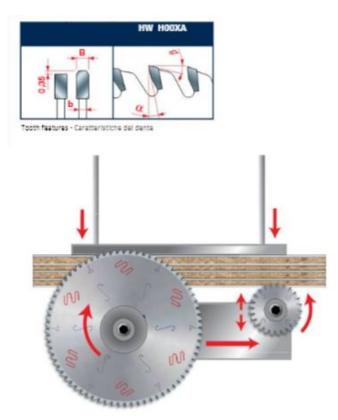

Machines: Horizontal panel sizing machines with scorer. Features: Flat triple-chip tooth with positive cutting angle. Increased durability per sharpening cycle due to the latest improvements in the production process. Advanced technology implementation to deliver a superior performance in panel sizing applications.

Material: Chipboard or MDF laminated with melamine or plastic materials.

Ideal For: Sawblades for cutting wood panels, plastic materials, and nonferrous metals on table saw or miter saw.

| SPECIFICATIONS |             |
|----------------|-------------|
| Diameter       | 550 mm      |
| Arbor          | 40 mm       |
| Machine        | Schelling   |
| Kerf           | 5.0 mm      |
| Pinholes       | 2/13/122    |
| Plate          | 3.5 mm      |
| Teeth          | 72          |
| Manufacturer   | Freud Tools |