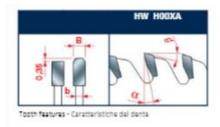

To size single or multiple panels.

Triple chip tooth with positive cutting angle. Silent Sawblade. Anti-vibration Design. Silver I.C.E. Coating prevents build-up on the blade surface and keeps the blade running cooler and cleaner.

Industrial coating available.

Machines: Horizontal panel sizing machines with scorer.

Features: Flat triple-chip tooth with positive cutting angle. Increased durability per sharpening cycle due to the latest improvements in the production process. Advanced technology implementation to deliver a superior performance in panel sizing applications.