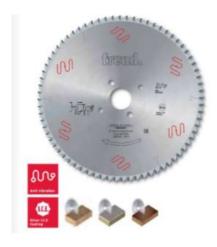

## Item #LSB53003X, Freud® Panel Sizing Saw Blades: LSB X Series \$278.86

Thank you for shopping with us!

Freud is one of the few manufacturers of woodworking tools in the world that produces its own Micrograin Carbide for each tool application.

To size single or multiple panels.

Triple chip tooth with positive cutting angle. Silent Sawblade. Anti-vibration Design. Silver I.C.E. Coating prevents build-up on the blade surface and keeps the blade running cooler and cleaner.

Industrial coating available.

Machines: Horizontal panel sizing machines with scorer.

Features: Flat triple-chip tooth with positive cutting angle. Increased durability per sharpening cycle due to the latest improvements in the production process. Advanced technology implementation to deliver a superior performance in panel sizing applications.