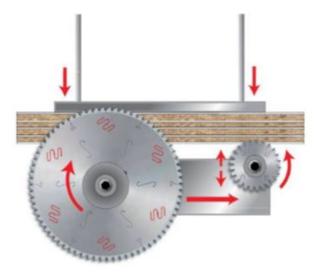

To size single or multiple panels.

Triple chip tooth with positive cutting angle. Silent Sawblade. Anti-vibration Design. Silver I.C.E. Coating prevents build-up on the blade surface and keeps the blade running cooler and cleaner.

Industrial coating available.

Machines: Horizontal panel sizing machines with scorer.

Features: Flat triple-chip tooth with positive cutting angle. Increased durability per sharpening cycle due to the latest improvements in the production process. Advanced technology implementation to deliver a superior performance in panel sizing applications.

Material: Chipboard or MDF laminated with melamine or plastic materials.

Ideal For: Sawblades for cutting wood panels, plastic materials, and non-ferrous metals on table saw or miter saw.

| SPECIFICATIONS |             |
|----------------|-------------|
| Diameter       | 530 mm      |
| Arbor          | 100 mm      |
| Machine        | 2/7/140     |
| Kerf           | 5.2 mm      |
| Pinholes       | 2/7/140     |
| Plate          | 3.5 mm      |
| Teeth          | 60          |
| Manufacturer   | Freud Tools |