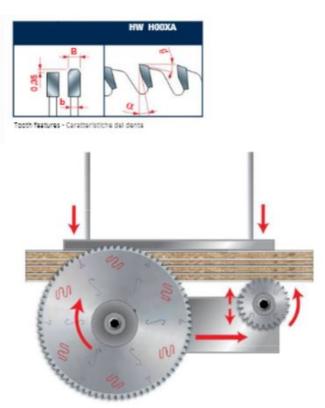

Industrial coating available.

Machines: Horizontal panel sizing machines with scorer. Features: Flat triple-chip tooth with positive cutting angle. Increased durability per sharpening cycle due to the latest improvements in the production process. Advanced technology implementation to deliver a superior performance in panel sizing applications.

Material: Chipboard or MDF laminated with melamine or plastic materials.

Ideal For: Sawblades for cutting wood panels, plastic materials, and non-ferrous metals on table saw or miter saw.

| SPECIFICATIONS |             |
|----------------|-------------|
| Diameter       | 530 mm      |
| Arbor          | 30 mm       |
| Machine        | Schelling   |
| Kerf           | 5.2 mm      |
| Pinholes       |             |
| Plate          | 3.5 mm      |
| Teeth          | 60          |
| Manufacturer   | Freud Tools |