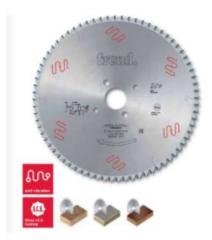

## Item #LSB52003X, Freud® Panel Sizing Saw Blades: LSB X Series

\$290.58

Thank you for shopping with us!

Freud is one of the few manufacturers of woodworking tools in the world that produces its own Micrograin Carbide for each tool application.

To size single or multiple panels.

Triple chip tooth with positive cutting angle. Silent Sawblade. Anti-vibration Design. Silver I.C.E. Coating prevents build-up on the blade surface and keeps the blade running cooler and cleaner.

Industrial coating available.

Machines: Horizontal panel sizing machines with scorer. Features: Flat triple-chip tooth with positive cutting angle. Increased durability per sharpening cycle due to the latest improvements in the production process. Advanced technology implementation to deliver a superior performance in panel sizing applications.