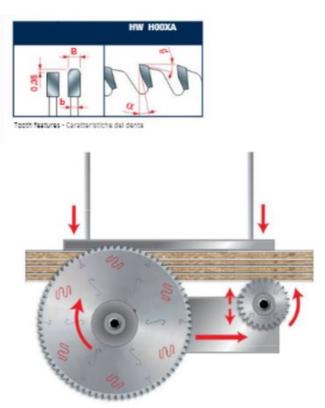

To size single or multiple panels.

Triple chip tooth with positive cutting angle. Silent Sawblade. Anti-vibration Design. Silver I.C.E. Coating prevents build-up on the blade surface and keeps the blade running cooler and cleaner.

Industrial coating available.

Machines: Horizontal panel sizing machines with scorer. Features: Flat triple-chip tooth with positive cutting angle. Increased durability per sharpening cycle due to the latest improvements in the production process. Advanced technology implementation to deliver a superior performance in panel sizing applications.

Material: Chipboard or MDF laminated with melamine or plastic materials.

Ideal For: Sawblades for cutting wood panels, plastic materials, and non-ferrous metals on table saw or miter saw.

| SPECIFICATIONS |                     |
|----------------|---------------------|
| Diameter       | 520 mm              |
| Arbor          | 60 mm               |
| Machine        | Holzma              |
| Kerf           | 4.8 mm              |
| Pinholes       | 2/11/115 + 2/19/120 |
| Plate          | 3.5 mm              |
| Teeth          | 72                  |
| Manufacturer   | Freud Tools         |