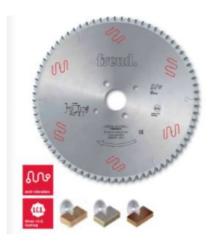

## Item #LSB50009X, Freud® Panel Sizing Saw Blades: LSB X Series

**\$240.77** Thank you for shopping with us!

Freud is one of the few manufacturers of woodworking tools in the world that produces its own Micrograin Carbide for each tool application.

To size single or multiple panels.

Triple chip tooth with positive cutting angle. Silent Sawblade. Anti-vibration Design. Silver I.C.E. Coating prevents build-up on the blade surface and keeps the blade running cooler and cleaner.

Industrial coating available.

Machines: Horizontal panel sizing machines with scorer. Features: Flat triple-chip tooth with positive cutting angle. Increased durability per sharpening cycle due to the latest improvements in the production process. Advanced technology implementation to deliver a superior performance in panel sizing applications.

Material: Chipboard or MDF laminated with melamine or plastic materials.

Ideal For: Sawblades for cutting wood panels, plastic materials, and non-ferrous metals on table saw or miter saw.

| SPECIFICATIONS |             |
|----------------|-------------|
| Diameter       | 500 mm      |
| Arbor          | 60 mm       |
| Machine        | Holzma      |
| Kerf           | 4.8 mm      |
| Pinholes       | 2/11/115    |
| Plate          | 3.5 mm      |
| Teeth          | 60          |
| Manufacturer   | Freud Tools |