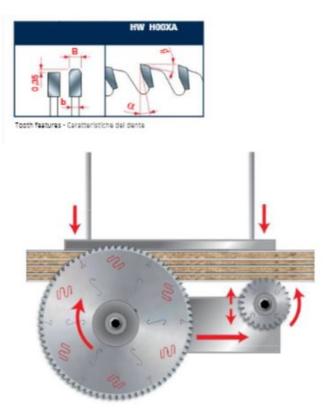

To size single or multiple panels.

Triple chip tooth with positive cutting angle. Silent Sawblade. Anti-vibration Design. Silver I.C.E. Coating prevents build-up on the blade surface and keeps the blade running cooler and cleaner.

Industrial coating available.

Machines: Horizontal panel sizing machines with scorer. Features: Flat triple-chip tooth with positive cutting angle. Increased durability per sharpening cycle due to the latest improvements in the production process. Advanced technology implementation to deliver a superior performance in panel sizing applications.