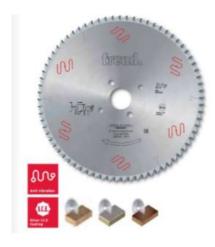

## Item #LSB47003X, Freud® Panel Sizing Saw Blades: LSB X Series \$238.56

Thank you for shopping with us!

Freud is one of the few manufacturers of woodworking tools in the world that produces its own Micrograin Carbide for each tool application.

To size single or multiple panels.

Triple chip tooth with positive cutting angle. Silent Sawblade. Anti-vibration Design. Silver I.C.E. Coating prevents build-up on the blade surface and keeps the blade running cooler and cleaner.

Industrial coating available.

Machines: Horizontal panel sizing machines with scorer.

Features: Flat triple-chip tooth with positive cutting angle. Increased durability per sharpening cycle due to the latest improvements in the production process. Advanced technology implementation to deliver a superior performance in panel sizing applications.

Material: Chipboard or MDF laminated with melamine or plastic materials.

Ideal For: Sawblades for cutting wood panels, plastic materials, and non-ferrous metals on table saw or miter saw.

| SPECIFICATIONS |             |
|----------------|-------------|
| Diameter       | 470 mm      |
| Arbor          | 75 mm       |
| Machine        | Giben       |
| Kerf           | 4.4 mm      |
| Pinholes       | 4/15/105    |
| Plate          | 3.2 mm      |
| Teeth          | 72          |
| Manufacturer   | Freud Tools |