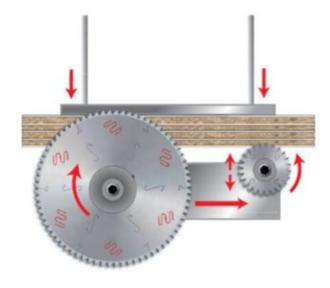

To size single or multiple panels.

Triple chip tooth with positive cutting angle. Silent Sawblade. Anti-vibration Design. Silver I.C.E. Coating prevents build-up on the blade surface and keeps the blade running cooler and cleaner.

Industrial coating available.

Machines: Horizontal panel sizing machines with scorer.

Features: Flat triple-chip tooth with positive cutting angle. Increased durability per sharpening cycle due to the latest improvements in the production process. Advanced technology implementation to deliver a superior performance in panel sizing applications.

Material: Chipboard or MDF laminated with melamine or plastic materials.

Ideal For: Sawblades for cutting wood panels, plastic materials, and non-ferrous metals on table saw or miter saw.

| SPECIFICATIONS |                    |
|----------------|--------------------|
| Diameter       | 450 mm             |
| Arbor          | 80 mm              |
| Machine        | Selco              |
| Kerf           | 4.8 mm             |
| Pinholes       | 2/9/130 + 4/19/120 |
| Plate          | 3.5 mm             |
| Teeth          | 72                 |
| Manufacturer   | Freud Tools        |