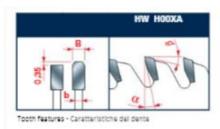

To size single or multiple panels.

Triple chip tooth with positive cutting angle. Silent Sawblade. Anti-vibration Design. Silver I.C.E. Coating prevents build-up on the blade surface and keeps the blade running cooler and cleaner.

Industrial coating available.

Machines: Horizontal panel sizing machines with scorer.

Features: Flat triple-chip tooth with positive cutting angle. Increased durability per sharpening cycle due to the latest improvements in the production process. Advanced technology implementation to deliver a superior performance in panel sizing applications.

Material: Chipboard or MDF laminated with melamine or plastic materials.

Ideal For: Sawblades for cutting wood panels, plastic materials, and non-ferrous metals on table saw or miter saw.

| SPECIFICATIONS |                    |
|----------------|--------------------|
| Diameter       | 450 mm             |
| Arbor          | 80 mm              |
| Machine        | Selco              |
| Kerf           | 4.8 mm             |
| Pinholes       | 2/9/130 + 4/19/120 |
| Plate          | 3.5 mm             |
| Teeth          | 72                 |
| Manufacturer   | Freud Tools        |