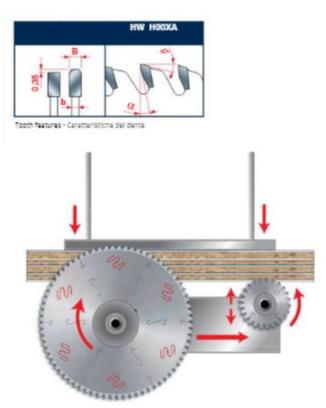

Industrial coating available.

Machines: Horizontal panel sizing machines with scorer. Features: Flat triple-chip tooth with positive cutting angle. Increased durability per sharpening cycle due to the latest improvements in the production process. Advanced technology implementation to deliver a superior performance in panel sizing applications.

Material: Chipboard or MDF laminated with melamine or plastic materials.

Ideal For: Sawblades for cutting wood panels, plastic materials, and non-ferrous metals on table saw or miter saw.

| SPECIFICATIONS |                               |
|----------------|-------------------------------|
| Diameter       | 430 mm                        |
| Arbor          | 80 mm                         |
| Machine        | Selco, Gabbiani               |
| Kerf           | 4.4 mm                        |
| Pinholes       | 2/9/130 + 2/14/110 + 4/19/120 |
| Plate          | 3.2 mm                        |
| Teeth          | 72                            |
| Manufacturer   | Freud Tools                   |