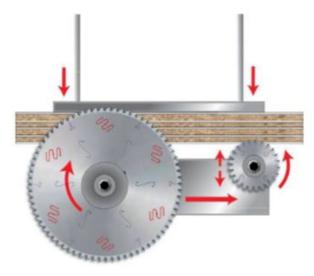

To size single or multiple panels.

Triple chip tooth with positive cutting angle. Silent Sawblade. Anti-vibration Design. Silver I.C.E. Coating prevents build-up on the blade surface and keeps the blade running cooler and cleaner.

Industrial coating available.

Machines: Horizontal panel sizing machines with scorer.

Features: Flat triple-chip tooth with positive cutting angle. Increased durability per sharpening cycle due to the latest improvements in the production process. Advanced technology implementation to deliver a superior performance in panel sizing applications.

Material: Chipboard or MDF laminated with melamine or plastic materials.

Ideal For: Sawblades for cutting wood panels, plastic materials, and non-ferrous metals on table saw or miter saw.

| SPECIFICATIONS |             |
|----------------|-------------|
| Diameter       | 430 mm      |
| Arbor          | 30 mm       |
| Machine        | 3.2 mm      |
| Kerf           | 4.4 mm      |
| Pinholes       |             |
| Plate          | 3.2 mm      |
| Teeth          | 72          |
| Manufacturer   | Freud Tools |