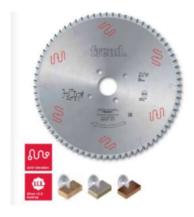

## Item #LSB40013X, Freud® Panel Sizing Saw Blades: LSB X Series \$233.67

Thank you for shopping with us!

## **CALL FOR AVAILABILITY & PRICE**

Freud is one of the few manufacturers of woodworking tools in the world that produces its own Micrograin Carbide for each tool application.

To size single or multiple panels.

Triple chip tooth with positive cutting angle. Silent Sawblade. Anti-vibration Design. Silver I.C.E. Coating prevents build-up on the blade surface and keeps the blade running cooler and cleaner.

Industrial coating available.

Machines: Horizontal panel sizing machines with scorer.

Features: Flat triple-chip tooth with positive cutting angle. Increased durability per sharpening cycle due to the latest improvements in the production process. Advanced technology implementation to deliver a superior performance in panel sizing applications. Material: Chipboard or MDF laminated with melamine or plastic materials.