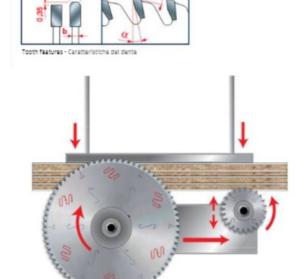

Machines: Horizontal panel sizing machines with scorer.

Features: Flat triple-chip tooth with positive cutting angle. Increased durability per sharpening cycle due to the latest improvements in the production process. Advanced technology implementation to deliver a superior performance in panel sizing applications. Material: Chipboard or MDF laminated with melamine or plastic materials.

Ideal For: Sawblades for cutting wood panels, plastic materials, and non-ferrous metals on table saw or miter saw.

To peruse more comprehensive information on Freud® Tools Industrial Circular Saws, click on the link to <u>Industrial Saw Blades Catalog</u>—Refer to Reference Table of Saw Blades for Panel Sizing Machines on Pages 50-57.