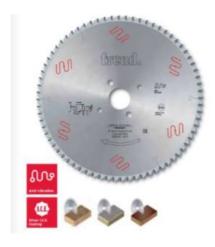

## Item #LSB40012X, Freud® Panel Sizing Saw Blades: LSB X Series \$212.05

Thank you for shopping with us!

Freud is one of the few manufacturers of woodworking tools in the world that produces its own Micrograin Carbide for each tool application.

To size single or multiple panels.

Triple chip tooth with positive cutting angle. Silent Sawblade. Anti-vibration Design. Silver I.C.E. Coating prevents build-up on the blade surface and keeps the blade running cooler and cleaner.

Industrial coating available.

Machines: Horizontal panel sizing machines with scorer.

Features: Flat triple-chip tooth with positive cutting angle. Increased durability per sharpening cycle due to the latest improvements in the production process. Advanced technology implementation to deliver a superior performance in panel sizing applications.